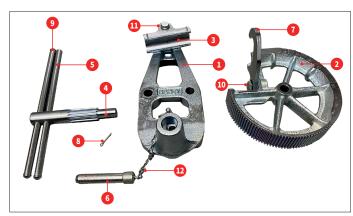

#### PARTS

- 1. Gear bender body
- Geared forming wheel 2
- 3. Shoe
- Splined shaft
- 5. Handle
- 6. Fulcrum pin
- 7. Hook
  - Split pin
- Spring ring
- 10. Shoulder Bolt
- 11. Spring ring
- 12. Chain