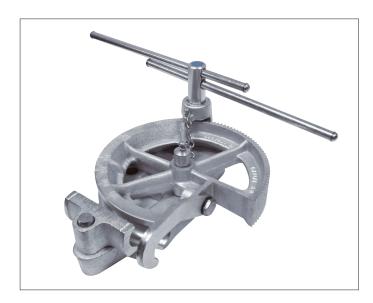

### ■ IMP 270-F18 GEAR-TYPE TUBE BENDER

3/8" to 1-1/8" O.D. tubing for bending soft and half-hard copper, aluminium brass, steel and other tubing and pipe which had been tempered and is suitable for bending.

For all bending work. Spur-gear type with 10to-1 ratio for easy bending of tempered tubing. Floating shoe aligns tube perfectly on calibrated forming wheel. Pull-pin on wheel speeds repositioning for bends over 90°. Portable. Can be hand held, clamped in vise or bolted to bench. Adapts to pipe vise with handle 271-F.

### **FEATURES**

- For 3/8" to 1-1/8" O.D. tubing.
- · For all bending work
- Spur-gear type with 10-to-1 ratio for easy bending of tempered tubing
- Floating shoe aligns tube perfectly on calibrated forming wheel
- Pull-pin on wheel speeds repositioning for bends over 900
- Portable
- For use on a fixed or portable work bench and vice